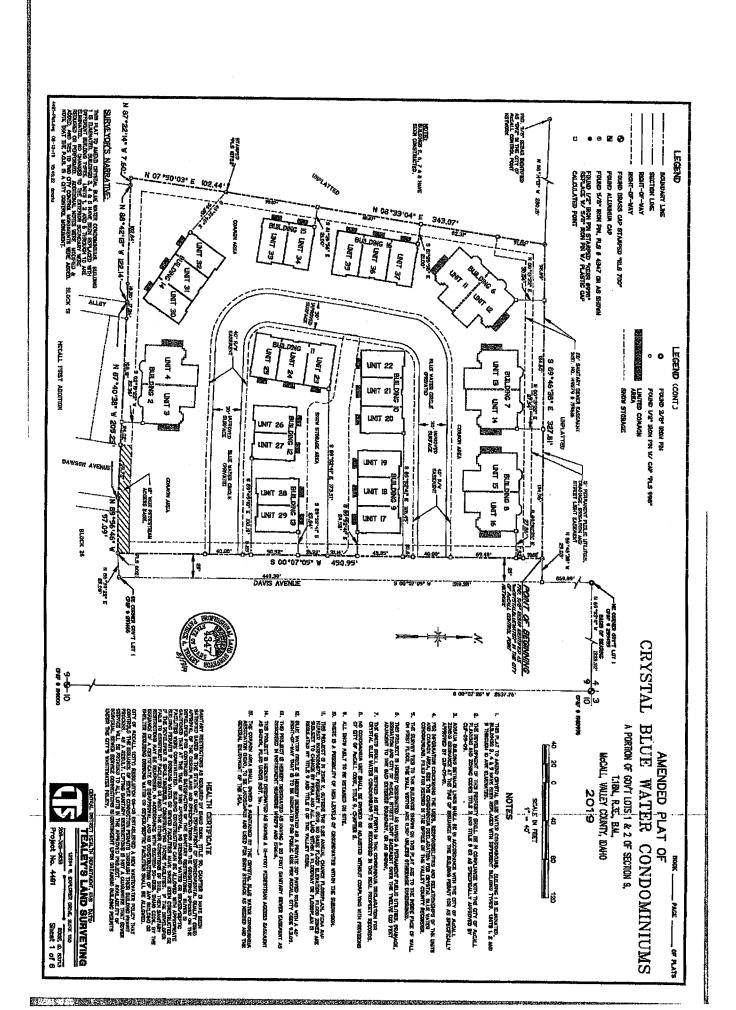

BUILDING 9 - N 00° 13' 22" E BUILDING 10 - N 00° 13' 22" E BUILDING 11 - N 81° 27' 10' W BUILDING 14 - N 35° 18' 24' E BUILDING 11 - S 81° 26' 56' E

## CRYSTAL BLUE WATER CONDOMINIUMS AMENDED PLAT OF

A PORTION OF COVIT LOTS I & 2 OF SECTION 9, T.IBN., R.JE., B.M., McCALL, VALLEY COUNTY, DAHO 2019

BUILDINGS 9, 10, 11, 14

Ş٥

16

### FIRST FLOOR

BUILDING 9 - N 89" 46' 38" W BUILDING 10 - N 89" 46' 38" W BUILDING 11 - S 08" 32" 30" W BUILDING 14 - S 54" 41' 36' E BUILDING 16 - N 08" 33' 04" E

絽

COMMON AREA

LIMITED COMMON AREA

LINET NUMBER

17, 20, 23, 30 & 35 18, 21, 24, 31 & 36 19, 22, 25, 32 & 37

FRONT

BUILDINGS 9, 10, 11, 14 CROSS-SECTION ۶

SECOND FLOOR

TEALEY'S LAND SURVEYING

Project No. 4491

Sheet 3 of 6

Project No. 4491