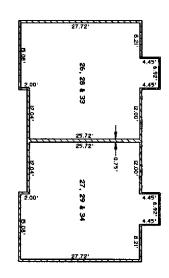

#### 6 6 4.00. 26, 26 1 33 27, 29 4 34 0.67

BUILDING 12 - 5 02° 13' 46' W BUILDING 13 - 5 00° 13' 22' W BUILDING 15 - 5 81° 26' 56' E

SCALE IN FEET

LIMITED COMMON AREA
27 UNIT NUMBER COMMON AREA

26, 28 & 33 FRONT 27, 29 4 34

BUILDINGS 12, 13 & 15 CROSS-SECTION

꾋

SECOND FLOOR

TEALEY'S LAND SURVEYING Project No. 4491

Sheet 2 of 6