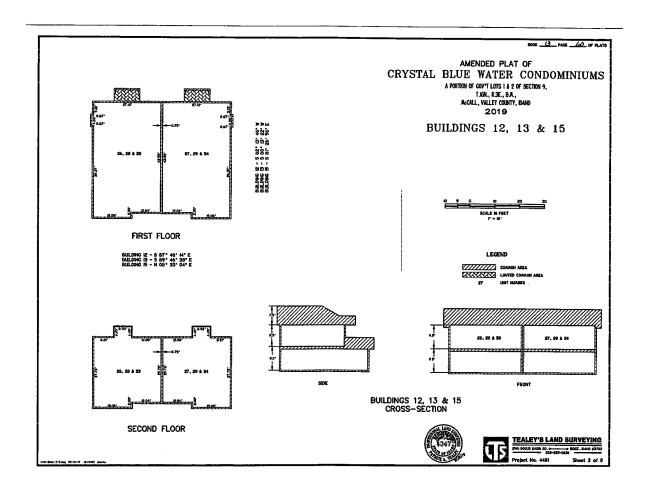

#### 6 6 4.00. 26, 26 1 33 27, 29 4 34 0.67

BUILDING 12 - 5 02° 13' 46' W BUILDING 13 - 5 00° 13' 22' W BUILDING 15 - 5 81° 26' 56' E

# AMENDED PLAT OF CRYSTAL BLUE WATER CONDOMINIUMS

A PORTION OF GOV'T LOTS I & 2 OF SECTION 9,
T.IBN., R.JE., B.M.,
ACCALL, VALLEY COUNTY, IDAHO
2019

BUILDINGS 12, 13 ጵ 15

FIRST FLOOR

BUILDING 12 - S 87° 46' 14" E BUILDING 13 - S 89° 46' 38° E BUILDING 15 - N 08° 33' 04" E

SCALE IN FEET

LIMITED COMMON AREA
27 UNIT NUMBER COMMON AREA

26, 28 & 33 FRONT 27, 29 4 34

BUILDINGS 12, 13 & 15 CROSS-SECTION

꾋

SECOND FLOOR

TEALEY'S LAND SURVEYING Project No. 4491

Sheet 2 of 6