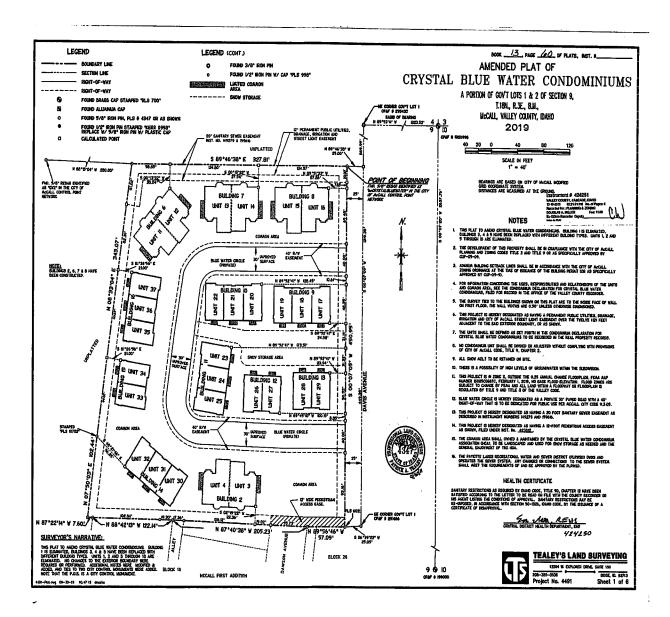

#### SIXTH AMENDMENT TO THE AMENDED AND RESTATED CONDOMINIUM DECLARATION AND COVENANTS, CONDITIONS AND RESTRICTIONS FOR THE CRYSTAL BLUE WATER CONDOMINIUMS

THIS SIXTH **AMENDMENT** TO THE **AMENDED AND RESTATED** CONDOMINIUM **DECLARATION AND** COVENANTS, **CONDITIONS** AND RESTRICTIONS FOR THE CRYSTAL BLUE WATER CONDOMINIUMS is made effective as of the 27 day of April, 2020, by Net Prophet, LLC, an Idaho limited liability company, successor in interest to Idaho Mutual Trust, LLC, a Delaware limited liability company, ("Declarant"). The property affected by this document is commonly known as the Crystal Blue Water Condominiums and is more accurately described and depicted on the Plat of the Crystal Blue Water Condominiums filed November 15, 2007, in Book 12 of Plats at Page 10, et al., as Instrument No. 326901, official records of Valley County.

Article 1. of the Declaration is hereby amended to substitute the current Exhibit B with the Amended Plat Of Crystal Blue Water Condominiums Recorded on 10-15-19 (Instrument # 424251 recorded in Valley County) which is attached to to this Sixth Amendment as Exhibit B.

The project consists of 5 Phases, with twelve (12) total Buildings and twenty-nine (29) Units as depicted on), attached hereto and made part hereof. All infrastructure/site improvements for the Project (including the future phases) are substantially complete. Phase 1 is complete and consists of eight (8) units located in four (4) Buildings, namely Buildings 2, 6, 7, and 8. Phase 2 is complete and consists of four (4) units located in two (2) Buildings, namely Buildings 12 and 13. Phase 3 is nearing completion and consists of six (6) units located in two (2) Buildings, namely Buildings 11 and 16. Phase 4 will consist of Buildings 14 and 15. Phase 5 will consist of buildings 9 and 10.

Declarant hereby reserves the right to complete the Buildings and Units in Phases 4 and 5 of the Project as shown on the Amended Plat referred to above, with said improvements to be consistent with the initial improvements in Phases 1-3 in terms of quality of construction.

The property affected by this document is commonly known as the Crystal Blue Water Condominiums, and is more accurately described and depicted on the Plat of the Crystal Blue Water Condominiums filed November 15, 2007, in Book 12 of Plats at Page 10, et al., as Instrument No. 326901, official records of Valley County, as amended by Instrument No. 424251 recorded on October 15, 2019 in the official records of Valley County, Idaho.

Notwithstanding the foregoing, the Common Area designated in the 2019 Amended Plat of Crystal Blue Water Condominiums, a copy of which is attached hereto and by this reference made a part hereof, may be used as overflow parking under the following conditions: (1) The Common Areas are primarily for the Association's storage of snow; (2) When not used for the storage of snow, the Common Areas may be used for temporary overflow parking by the Owners; and (3) Permitted overflow parking is for a single Owner owned vehicle (including boat trailers and snowmobile trailers), for a period not to exceed 7 consecutive days.