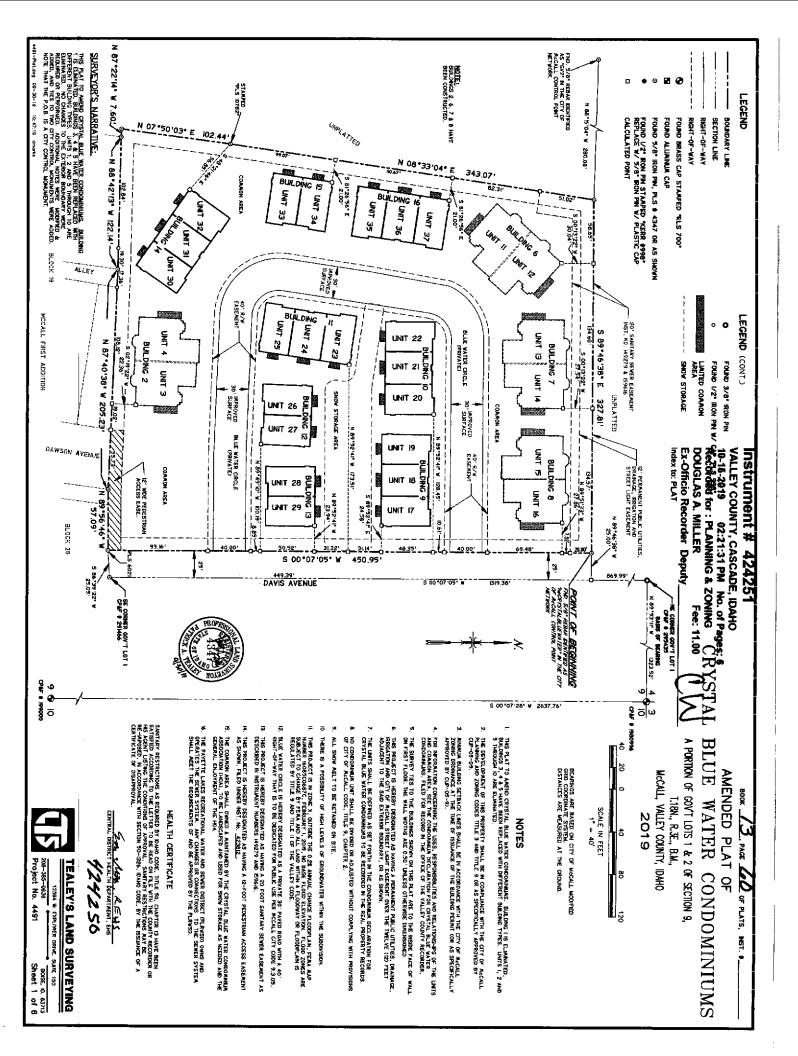

# AMENDED PLAT OF CRYSTAL BLUE WATER CONDOMINIUMS

A PORTION OF GOV'T LOTS I & 2 OF SECTION 9,
T.IBN., R.JE., B.M.,
ACCALL, VALLEY COUNTY, IDAHO
2019

BUILDINGS 12, 13 ጵ 15

FIRST FLOOR

BUILDING 12 - S 87° 46' 14" E BUILDING 13 - S 89° 46' 38° E BUILDING 15 - N 08° 33' 04" E

## CRYSTAL BLUE WATER CONDOMINIUMS AMENDED PLAT OF

A PORTION OF COVIT LOTS I & 2 OF SECTION 9, T.IBN., R.JE., B.M., McCALL, VALLEY COUNTY, DAHO 2019

BUILDINGS 9, 10, 11, 14

Ş٥

16

### FIRST FLOOR

BUILDING 9 - N 89" 46' 38" W BUILDING 10 - N 89" 46' 38" W BUILDING 11 - S 08" 32" 30" W BUILDING 14 - S 54" 41' 36' E BUILDING 16 - N 08" 33' 04" E

絽

COMMON AREA

LIMITED COMMON AREA

LINET NUMBER

#### SIXTH AMENDMENT TO THE AMENDED AND RESTATED CONDOMINIUM DECLARATION AND COVENANTS, CONDITIONS AND RESTRICTIONS FOR THE CRYSTAL BLUE WATER CONDOMINIUMS

THIS SIXTH **AMENDMENT** TO THE **AMENDED AND RESTATED** CONDOMINIUM **DECLARATION AND** COVENANTS, **CONDITIONS** AND RESTRICTIONS FOR THE CRYSTAL BLUE WATER CONDOMINIUMS is made effective as of the 27 day of April, 2020, by Net Prophet, LLC, an Idaho limited liability company, successor in interest to Idaho Mutual Trust, LLC, a Delaware limited liability company, ("Declarant"). The property affected by this document is commonly known as the Crystal Blue Water Condominiums and is more accurately described and depicted on the Plat of the Crystal Blue Water Condominiums filed November 15, 2007, in Book 12 of Plats at Page 10, et al., as Instrument No. 326901, official records of Valley County.

Article 1. of the Declaration is hereby amended to substitute the current Exhibit B with the Amended Plat Of Crystal Blue Water Condominiums Recorded on 10-15-19 (Instrument # 424251 recorded in Valley County) which is attached to to this Sixth Amendment as Exhibit B.

The project consists of 5 Phases, with twelve (12) total Buildings and twenty-nine (29) Units as depicted on), attached hereto and made part hereof. All infrastructure/site improvements for the Project (including the future phases) are substantially complete. Phase 1 is complete and consists of eight (8) units located in four (4) Buildings, namely Buildings 2, 6, 7, and 8. Phase 2 is complete and consists of four (4) units located in two (2) Buildings, namely Buildings 12 and 13. Phase 3 is nearing completion and consists of six (6) units located in two (2) Buildings, namely Buildings 11 and 16. Phase 4 will consist of Buildings 14 and 15. Phase 5 will consist of buildings 9 and 10.

The property affected by this document is commonly known as the Crystal Blue Water Condominiums, and is more accurately described and depicted on the Plat of the Crystal Blue Water Condominiums filed November 15, 2007, in Book 12 of Plats at Page 10, et al., as Instrument No. 326901, official records of Valley County, as amended by Instrument No. 424251 recorded on October 15, 2019 in the official records of Valley County, Idaho.

Notwithstanding the foregoing, the Common Area designated in the 2019 Amended Plat of Crystal Blue Water Condominiums, a copy of which is attached hereto and by this reference made a part hereof, may be used as overflow parking under the following conditions: (1) The Common Areas are primarily for the Association's storage of snow; (2) When not used for the storage of snow, the Common Areas may be used for temporary overflow parking by the Owners; and (3) Permitted overflow parking is for a single Owner owned vehicle (including boat trailers and snowmobile trailers), for a period not to exceed 7 consecutive days.