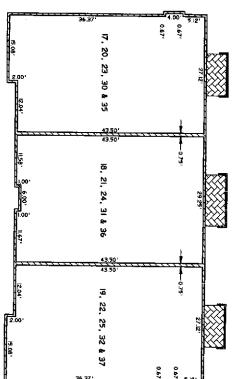

BUILDING 9 - N 00° 13' 22" E BUILDING 10 - N 00° 13' 22" E BUILDING 11 - N 81° 27' 10' W BUILDING 14 - N 35° 18' 24' E BUILDING 11 - S 81° 26' 56' E

### FIRST FLOOR

BUILDING 9 - N 89" 46' 38" W BUILDING 10 - N 89" 46' 38" W BUILDING 11 - S 08" 32" 30" W BUILDING 14 - S 54" 41' 36' E BUILDING 16 - N 08" 33' 04" E

絽

COMMON AREA

LIMITED COMMON AREA

LINET NUMBER

17, 20, 23, 30 & 35 18, 21, 24, 31 & 36 19, 22, 25, 32 & 37

FRONT

BUILDINGS 9, 10, 11, 14 CROSS-SECTION ۶

SECOND FLOOR

TEALEY'S LAND SURVEYING

Project No. 4491

Sheet 3 of 6

Project No. 4491